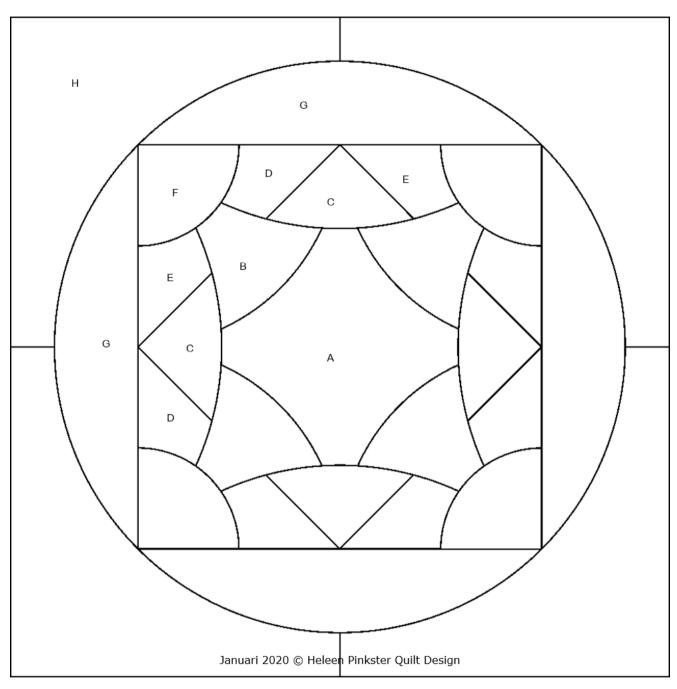

## Webblock of the month January 2020 (30 x 30 cm)

The block of the month January 2020 is traditional patchwork. You can use the key-block above as piecing guide.

In the example-quilts you can see several ways to use color. We wish you success with making your own design. Wilma Karels and Heleen Pinkster