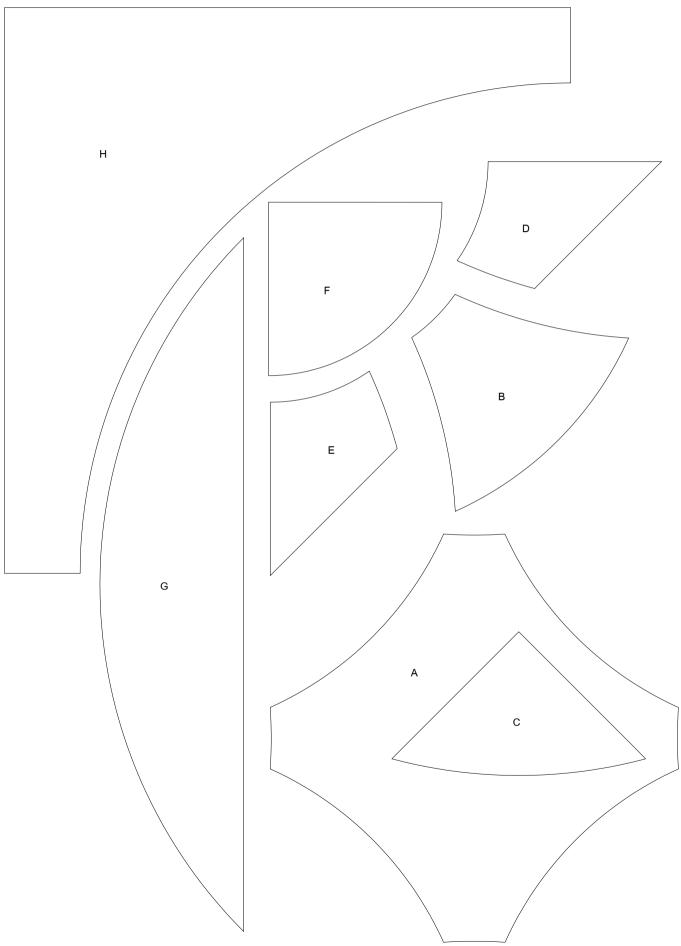

## Webblock of the month January 2020 (30 x 30 cm)

The block of the month January 2020 is traditional patchwork. You can use the key-block above as piecing guide.

In the example-quilts you can see several ways to use color. We wish you success with making your own design. Wilma Karels and Heleen Pinkster

## When printing this PDF in the correct size: use NON SCALING or ACTUAL SIZE

Ontwerp: Heleen Pinkster Quilt Design - www.heleenpinkster.nl

Ontwerp: Heleen Pinkster Quilt Design - www.heleenpinkster.nl