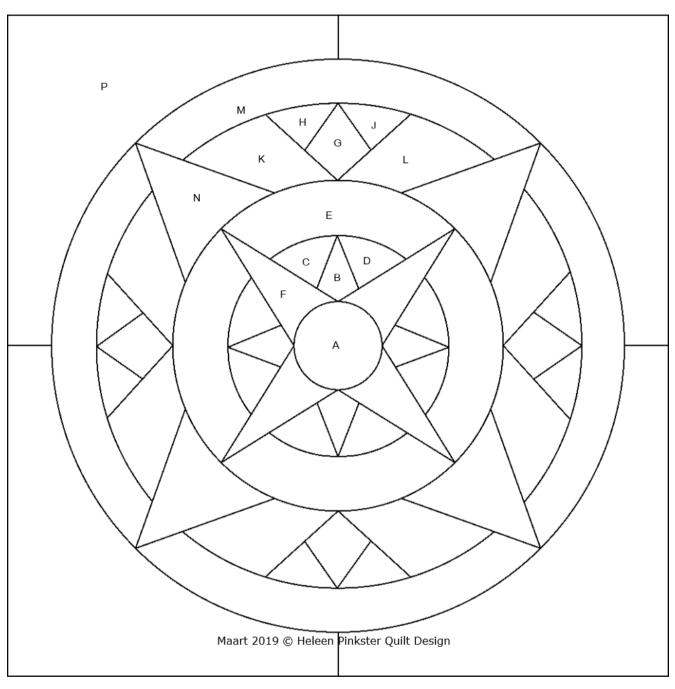

## Webblock of the month April 2019 (30 x 30 cm)

The block of the month April 2018 is traditional patchwork. You can use the key-block above as piecing guide.

In the next example-quilts you can see several ways to use color. We wish you success with making your own design. Wilma Karels and Heleen Pinkster