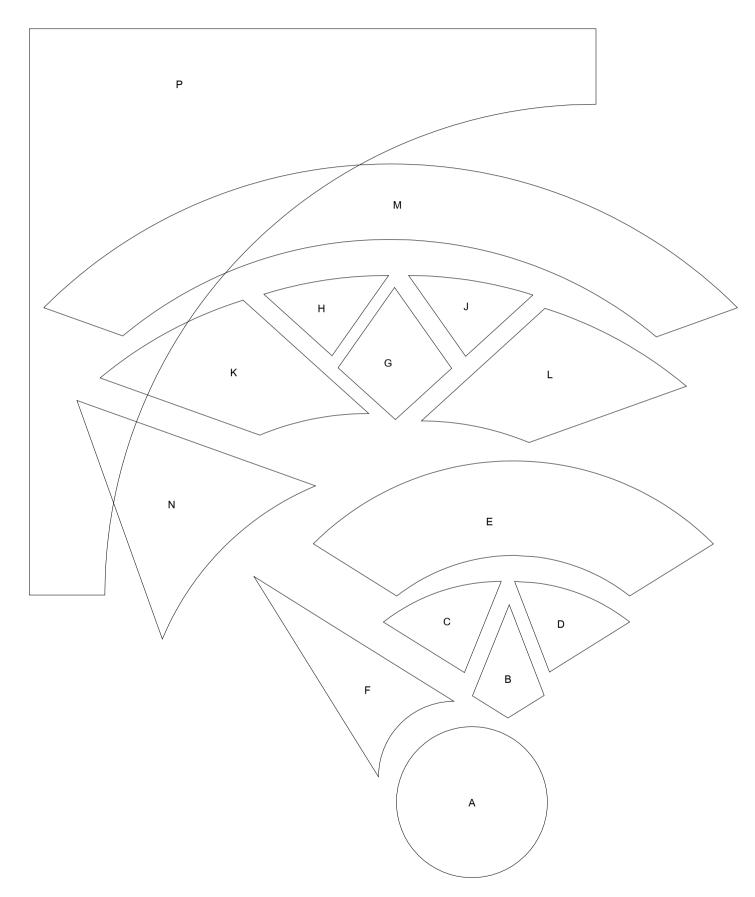

## Webblock of the month April 2019 (30 x 30 cm)

The block of the month April 2018 is traditional patchwork. You can use the key-block above as piecing guide.

In the next example-quilts you can see several ways to use color. We wish you success with making your own design. Wilma Karels and Heleen Pinkster

## When printing this PDF in the correct size: use NON SCALING or ACTUAL SIZE

Ontwerp: Heleen Pinkster Quilt Design - www.heleenpinkster.nl