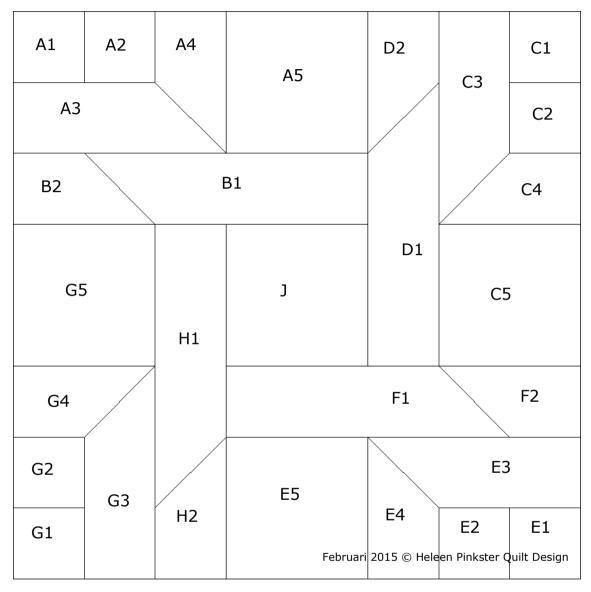

## Blocks of the month March 2015 (15 x15 cm) 'Different together 3A'

At our website, these blocks are also available as an EQ7 project.

These blocks of the month (March 2015) are traditional blocks. When sewn together in a quilt, the way of coloring can make a exiting composition.

Follow the next piecing order:

- A1-5, B1-2, C1-5, D1-2, E1-5, F1-2, G1-5, H1-2
- A+B, C+D, E+F, G+H
- J+AB, JAB+CD, JABCD+EF, JABCDEF+GH

In the next example-quilts you can see several ways to use color. We wish you success with making your own design. Wilma Karels and Heleen Pinkster