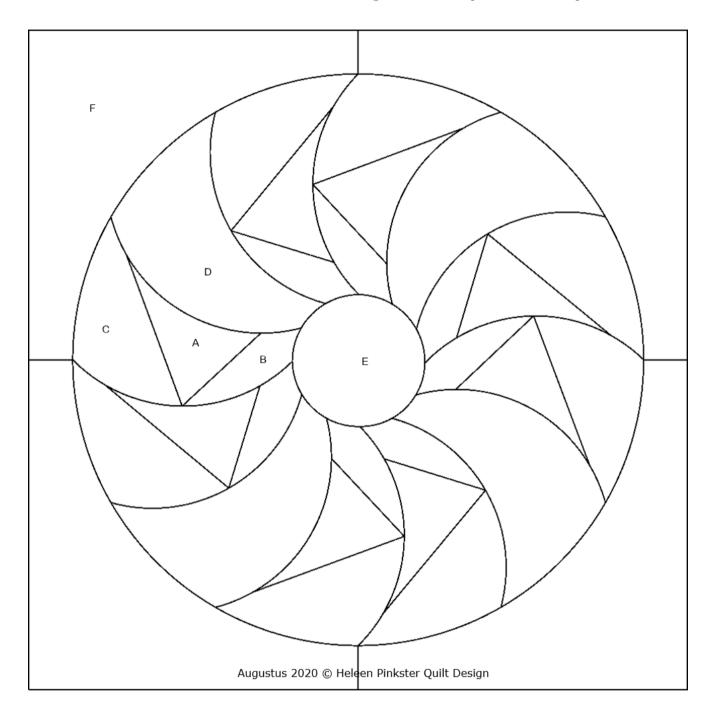

## Webblock of the month August 2020 (30 x 30 cm)

The block of the month August 2020 is traditional patchwork. You can use the key-block above as piecing guide.

In the example-quilts you can see several ways to use color. We wish you success with making your own design. Wilma Karels and Heleen Pinkster

When printing this PDF in the correct size: use NON SCALING or ACTUAL SIZE

Ontwerp: Heleen Pinkster Quilt Design - www.heleenpinkster.nl

D Ε