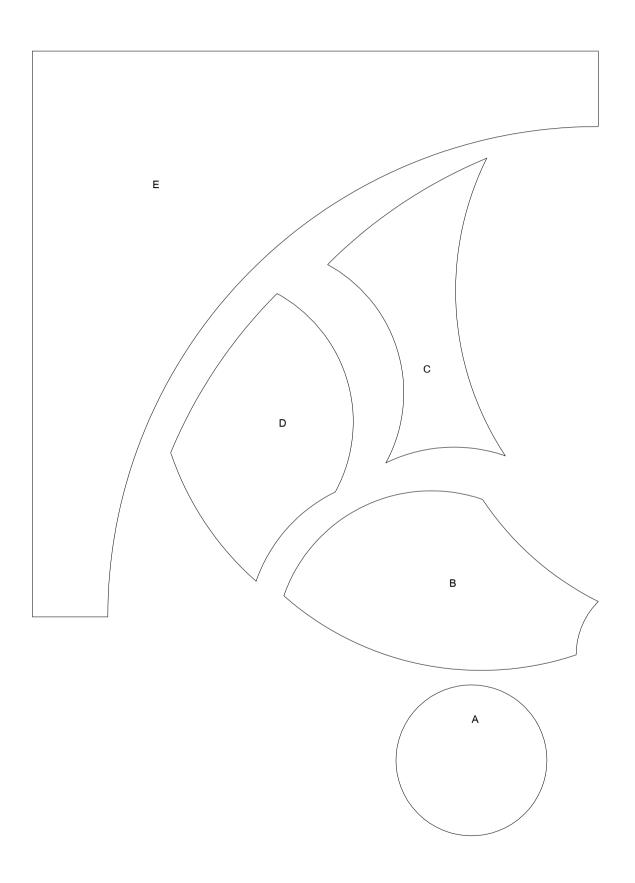

## Webblock of the month July 2020 (30 x 30 cm)

The block of the month July 2020 is traditional patchwork. You can use the key-block above as piecing guide.

In the example-quilts you can see several ways to use color. We wish you success with making your own design. Wilma Karels and Heleen Pinkster

When printing this PDF in the correct size: use NON SCALING or ACTUAL SIZE

Ontwerp: Heleen Pinkster Quilt Design - www.heleenpinkster.nl