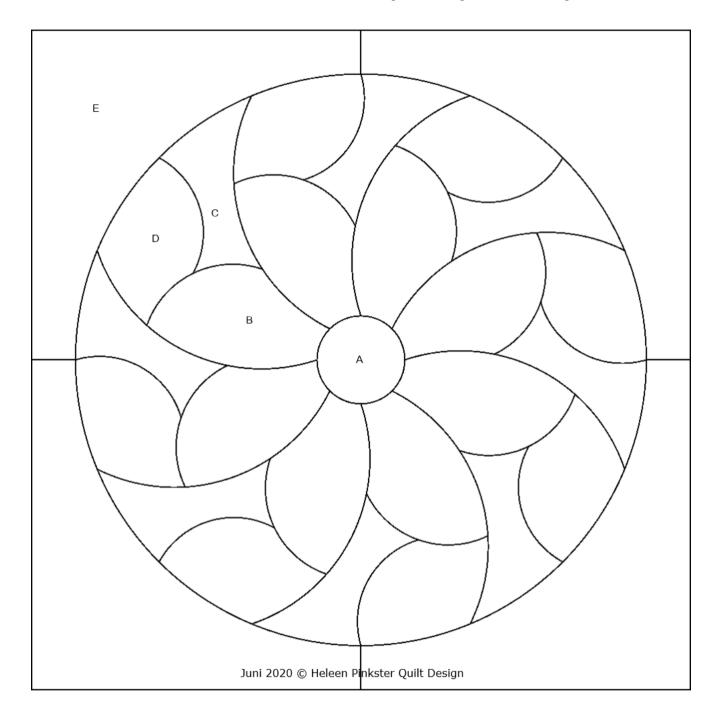

## Webblock of the month July 2020 (30 x 30 cm)

The block of the month July 2020 is traditional patchwork. You can use the key-block above as piecing guide.

In the example-quilts you can see several ways to use color. We wish you success with making your own design. Wilma Karels and Heleen Pinkster