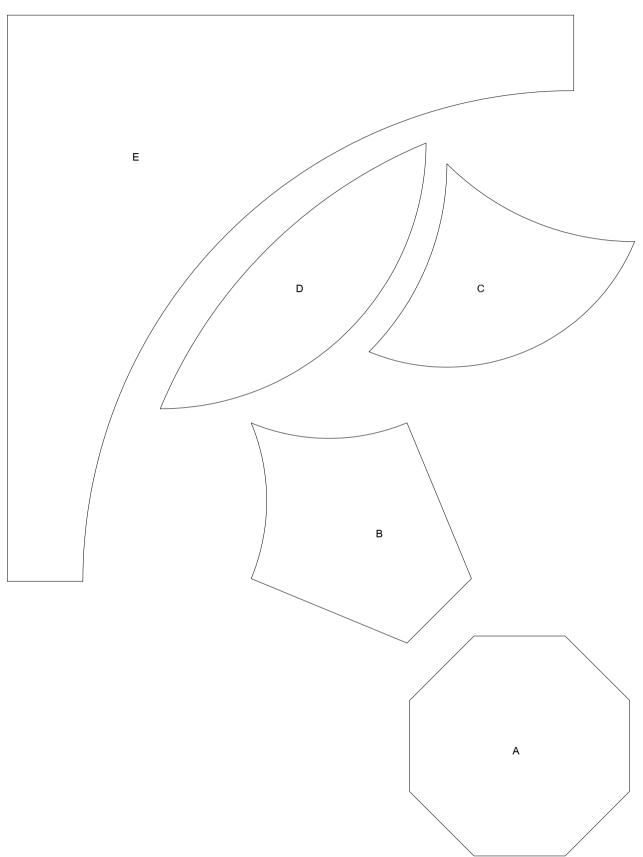

## Webblock of the month April 2020 (30 x 30 cm)

The block of the month April 2020 is traditional patchwork. You can use the key-block above as piecing guide.

In the example-quilts you can see several ways to use color. We wish you success with making your own design. Wilma Karels and Heleen Pinkster