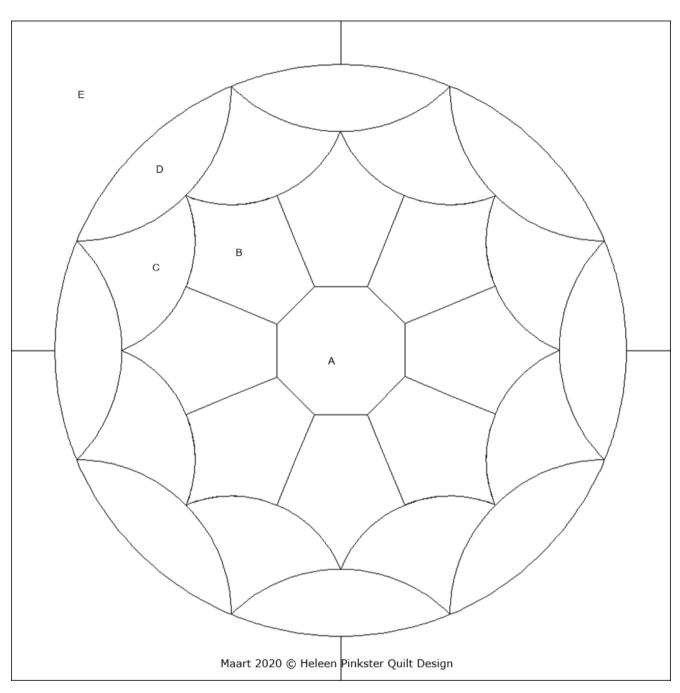

## Webblock of the month April 2020 (30 x 30 cm)

The block of the month April 2020 is traditional patchwork. You can use the key-block above as piecing guide.

In the example-quilts you can see several ways to use color. We wish you success with making your own design. Wilma Karels and Heleen Pinkster