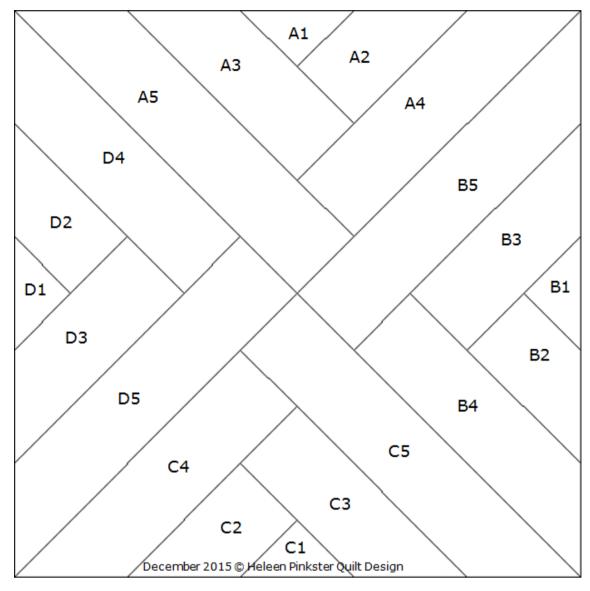

## Blocks of the month December 2015 (15 x15 cm) 'Different together 12A'

At our website, these blocks are also available as an EQ7 project.

These blocks of the month (December 2015) are traditional blocks. When sewn together in a quilt, the way of coloring can make a exiting composition.

Follow the next piecing order:

- A1-5, B1-5, C1-5, D1-5
- A+B, C+D, AB+CD

In the next example-quilts you can see several ways to use color. We wish you success with making your own design. Wilma Karels and Heleen Pinkster