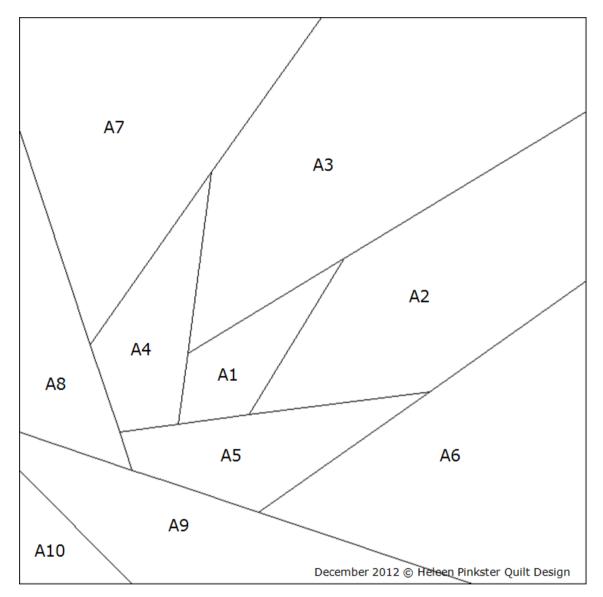

## Block of the month January 2013 (15 x15 cm) 'stars and flower buds'

At our website, this block is also available as an EQ7 project.

The block of the month (January 2013) is an easy foundation pattern. Follow the next piecing order:

• A1-10

In the next example-quilts you can see several ways to use colour. We wish you success with making your own design. Wilma Karels and Heleen Pinkster

In our Quiltshop, this year you'll get with every purchase the blocks of the month from the theme 'animals from Africa'. As always, these blocks are  $15 \times 15$  cm, so you can easily combine them with the blocks of the previous years. These blocks (2004- 2009) are published in (Dutch) books, which you can order at our website.