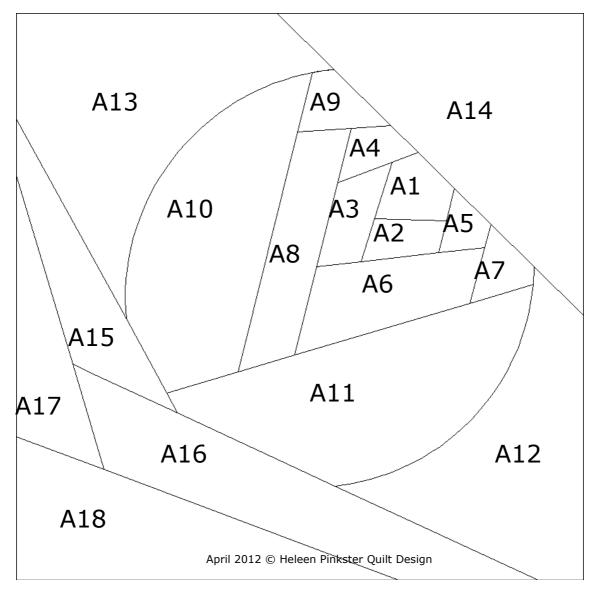

## Block of the month April 2012 (15 x15 cm) 'Water Lily'

At our website, this block is also available as an EQ7 project.

This block of the month (April 2012) is a traditional pattern, with two round seams. Follow the instructions below:

• A1-18 (traditional)

## Or:

- A1-11 foundation
- A12 en A13 traditional
- A1-13 t/m A18 foundation

In the next example-quilts you can see several ways to use colour.

We wish you success with making your own design.

Wilma Karels and Heleen Pinkster